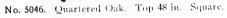

Commode No. 1020.

Maple, Imitation Quartered Oak Weathered. 20x34 in. Top. Wood Knobs. Weight 95 lbs. Price \$10.00.

Weight: 6-ft. 225 lbs., 8-ft. 245 lbs., 10-ft. 270 lbs. Golden and Weathered Wax.

No. 5046. 6-ft. Price \$37.00 8-ft. Price 41.00 10-ft. Price 45.00